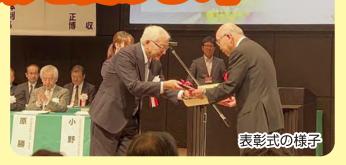

### 『郷力院長が、国診協事業推進 功労者表彰を受ける!』

郷力和明病院長

10月4日(金)、庄原市 立西城市民病院郷力院 長(事業管理者)が、全国 国民健康保険診療施設 協議会から「国診協事業

推進功労者表彰』を受けました。永年にわたる地域包括医療・ケアの推進に対する功績が認められ表彰されました。表彰式は、岩手県盛岡市で開催された全国国保地域医療学会で行われ、全国国診協の小野剛会長から賞状が手渡され郷力院長が受け取りました。

郷力院長は、平成8年、西城町立西城病院に着任し、超高齢化社会を見据え、平成12年、西城保健福祉センター「しあわせ館」を併設して、当院を中核とした保健・医療・福祉・介護分野の一体的なサービス提供による地域包括ケア確立への道を精力的に切り開いてきました。医師不足の中にあって、自ら当直を担い、外来診療や巡回診療はもとより、介護施設や在宅への訪問診療など、昼夜を問わず医療現場で奮闘

し、常に患者さまに寄り添う態勢を心がけました。市町合併して庄原市立西城市民病院となってからも、事業管理者及び院長として、一貫して変わらぬ姿勢で地域医療を支えてきました。

郷力院長は、「この度の表彰は地域の人、関係者、 職員それぞれが同じ目標に向かって共に取り組んだ ことが評価されたもの。みんなでいただいたもので す。」と語り、「地域包括ケアを地域づくりとしてとら え、このシステムが庄原市全域に広がるよう願ってい ます。」と今後の抱負を述べました。