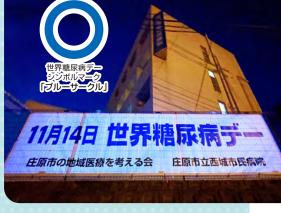

# 世界糖尿病デー「11月14日」 「プルーライトアップでアピールしました!」

11月14日(木)は「世界糖尿病デー」として世界各地でブルーライトアップのイベントが開催されています。当院では、全国糖尿病週間(令和6年11月11日(月)~11月17日(日))に合わせて、病院国道側フェンスに横断幕を掲示しブルーライトを照らして糖尿病デーの周知に取り組みました。また、院内フロアにおいて、外来の患者さまや健診受診者の方々に、デジタル・サイネージや展示・チラシにより、糖尿病の発症と重症化

の予防を呼びかけました。誰もが糖尿病に対する関心と理解を持つことがとても大切です。この機会に自分の生活習慣を振り返り、バランスのとれた食事やウォーキングなどの運動に取り組んでいただきたいです。